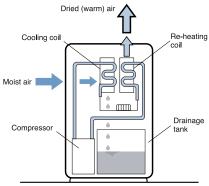

## How a dehumidifier works

Working on the same principle as a refrigerator, moisture-laden air is drawn into the dehumidifier and passed over a cold, 'refrigerated' coil. The damp air condenses on the cold coil into water droplets which are collected in the water tank. The air is then passed over a warm coil and sent out from the dehumidifier, providing you with clean, dry air.

In cold conditions the water that is passed over the cold coil may freeze. So, it is important that a dehumidifier has an efficient way of coping with this. Mitsubishi Electric Oasis dehumidifiers utilise a hot gas defrost system, enabling hot gas to be transferred into the cold coil, reversing the freezing process. Without this, a dehumidifier would have to rely on the temperature rising or employ a power drawing heating system.