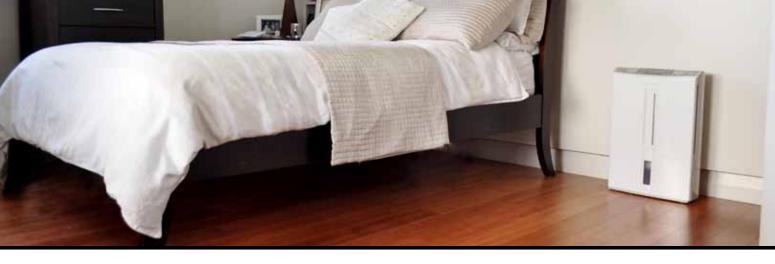

#### Slim and Light (16L & 22L models)

Stylish, slimline casing and carefully placed air inlets allow the Oasis Series to be positioned along walls, next to windows, or in other tight spaces. Starting at only 11.7kg the Oasis Series is among the lightest available, making them easily transportable.