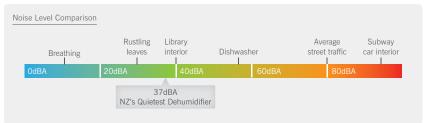

## New Zealand's Quietest Dehumidifiers

Using technology created by the makers of Mitsubishi Electric's super quiet heat pumps, the Oasis Series are New Zealand's Quietest Dehumidifiers. The Oasis 16L Home Dryer starts from a low 37dBA, ensuring your home stays dry...and quiet.