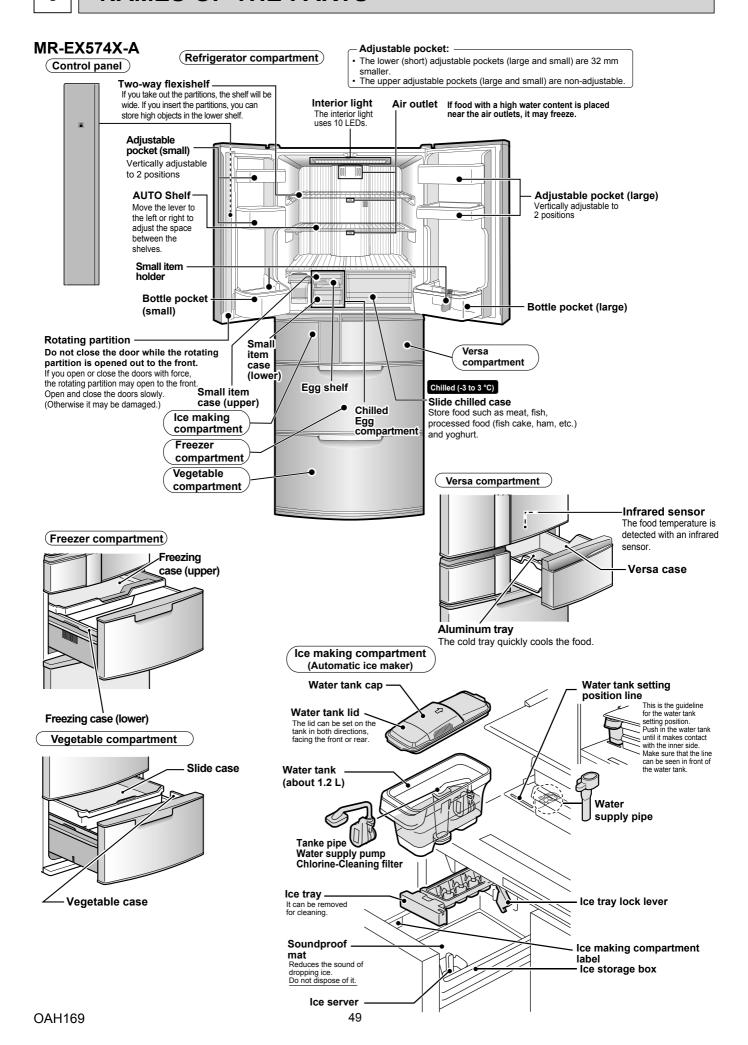

| <del>-  -</del> <b>685</b> <del>  -</del> 5 |  |  |  |
| 969, 1 2 2 2 2 (Including the adjustable support | 278                                         |  |  |  |
| adjustable dapport dovol                         |                                             |  |  |  |

## DOOR DIMENSION

|        | R(L)  | R(R)  | ı   | S   | F   | V   |
|--------|-------|-------|-----|-----|-----|-----|
| Height | 714.5 | 714.5 | 207 | 207 | 324 | 387 |
| Width  | 285   | 395   | 285 | 395 | 685 | 685 |

 $\begin{array}{l} R(L): \mbox{ Refrigerator compartment (Left)} \\ R(R): \mbox{ Refrigerator compartment (Right)} \\ I : \mbox{ Ice making compartment} \end{array}$ 

S : Select compartment [Versa compartment]

F : Freezer compartment V : Vegetable compartment

6

**OAH169** 

## NAMES OF THE PARTS