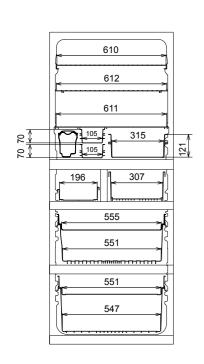

## **OUTLINES AND DIMENSIONS**

## MR-EX574X-A Unit: mm













| REQUIRED SPACE                                   | FOR INSTALLATION                            |  |  |  |
|--------------------------------------------------|---------------------------------------------|--|--|--|
| 50                                               | <del>-  -</del> <b>685</b> <del>  -</del> 5 |  |  |  |
| 969, 1 2 2 2 2 (Including the adjustable support | 278                                         |  |  |  |
| adjustable dapport dovol                         |                                             |  |  |  |

## DOOR DIMENSION

|        | R(L)  | R(R)  | ı   | S   | F   | V   |
|--------|-------|-------|-----|-----|-----|-----|
| Height | 714.5 | 714.5 | 207 | 207 | 324 | 387 |
| Width  | 285   | 395   | 285 | 395 | 685 | 685 |

 $\begin{array}{l} R(L): \mbo