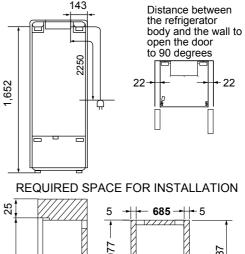

## **OUTLINES AND DIMENSIONS**

## MR-EX574X-A Unit: mm

| REQUIRED SPACE                                   | FOR INSTALLATION                            |  |  |  |
|--------------------------------------------------|---------------------------------------------|--|--|--|
| 50                                               | <del>-  -</del> <b>685</b> <del>  -</del> 5 |  |  |  |
| 969, 1 2 2 2 2 (Including the adjustable support | 278                                         |  |  |  |
| adjustable dapport dovol                         |                                             |  |  |  |