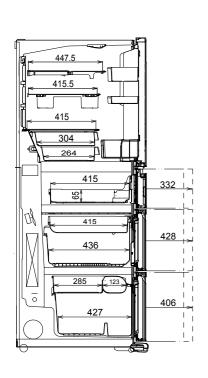

## DOOR DIMENSION

|        | R(L)  | R(R)  | ı   | S   | F   | V   |
|--------|-------|-------|-----|-----|-----|-----|
| Height | 714.5 | 714.5 | 207 | 207 | 324 | 387 |
| Width  | 285   | 395   | 285 | 395 | 685 | 685 |

 $\begin{array}{l} R(L): \mbox{ Refrigerator compartment (Left)} \\ R(R): \mbox{ Refrigerator compartment (Right)} \\ I : \mbox{ Ice making compartment} \end{array}$ 

S : Select compartment [Versa compartment]

F : Freezer compartment V : Vegetable compartment

6

**OAH169** 