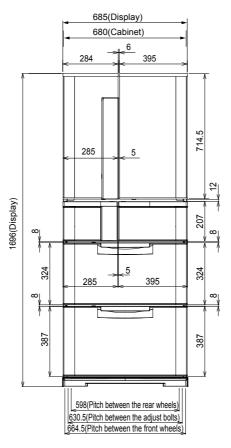

## MR-EX574X-A Unit: mm

| REQUIRED SPACE                                   | FOR INSTALLATION                            |  |  |  |
|--------------------------------------------------|---------------------------------------------|--|--|--|
| 50                                               | <del>-  -</del> <b>685</b> <del>  -</del> 5 |  |  |  |
| 969, 1 2 2 2 2 (Including the adjustable support | 278                                         |  |  |  |
| adjustable dapport dovol                         |                                             |  |  |  |

## DOOR DIMENSION

|        | R(L)  | R(R)  | ı   | S   | F   | V   |
|--------|-------|-------|-----|-----|-----|-----|
| Height | 714.5 | 714.5 | 207 | 207 | 324 | 387 |
| Width  | 285   | 395   | 285 | 395 | 685 | 685 |

 $\begin{array}{l} R(L): \mbox{ Refrigerator compartment (Left)} \\ R(R): \mbox{ Refrigerator compartment (Right)} \\ I : \mbox{ Ice making compartment} \end{array}$ 

S : Select compartment [Versa compartment]

F : Freezer compartment V : Vegetable compartment

6

**OAH169** 