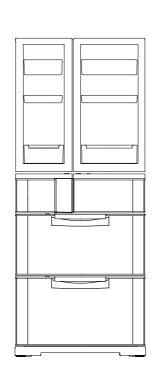

## DOOR DIMENSION

|        | R(L)  | R(R)  | ı   | S   | F   | V   |
|--------|-------|-------|-----|-----|-----|-----|
| Height | 714.5 | 714.5 | 207 | 207 | 324 | 387 |
| Width  | 285   | 395   | 285 | 395 | 685 | 685 |

 $\begin{array}{l} R(L): \mbox{ Refrigerator compartment (Left)} \\ R(R): \mbox{ Refrigerator compartment (Right)} \\ I : \mbox{ Ice making compartment} \end{array}$ 

S : Select compartment [Versa compartment]

F : Freezer compartment V : Vegetable compartment

6

**OAH169** 