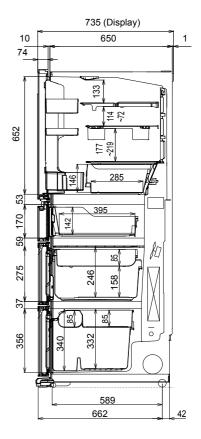

## MR-EX574X-A Unit: mm

| REQUIRED SPACE                                   | FOR INSTALLATION                            |  |  |  |
|--------------------------------------------------|---------------------------------------------|--|--|--|
| 50                                               | <del>-  -</del> <b>685</b> <del>  -</del> 5 |  |  |  |
| 969, 1 2 2 2 2 (Including the adjustable support | 278                                         |  |  |  |
| adjustable dapport dovol                         |                                             |  |  |  |