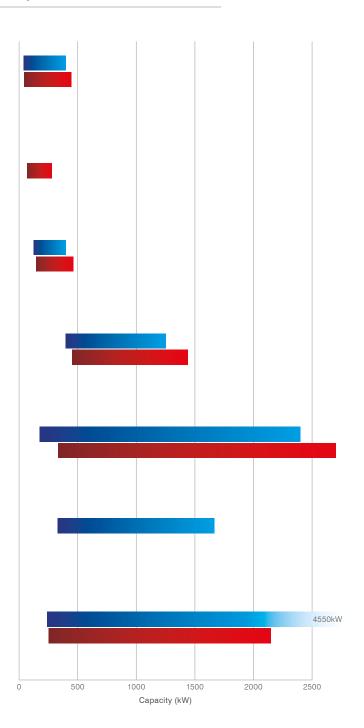

## Water Sourced Chillers, Heat Pumps and 4-Pipes

#### NX2-W

R454B

Water sourced chillers with fixed speed compressors.

Heat Pump

#### EW-HT

Water sourced high temperature heat pumps with fixed speed compressors. Up to 78°C.

High Temperature Heat Pump

#### FX-W

Water sourced chillers with fixed speed screw compressors.

Chiller

### i-FX2-W

Water sourced chillers with inverter screw compressors.

Chiller

#### FOCS2 & FOCS3-W

Water sourced chillers with fixed speed screw compressors.

Chiller

#### TECS2-W

Water sourced chillers with magnetic bearing compressors.

Chiller

#### **TX & TX2-W**

Water sourced chillers with magnetic bearing compressors.

Chiller

Heat Pump