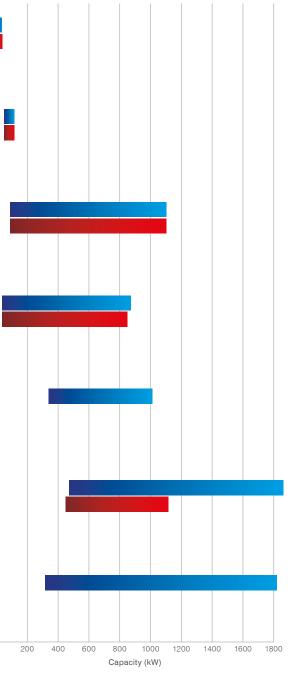

mp, chiller and heat recovery solutions for comfort, process and IT cooling applications. Suitable for a wide variety of projects such as commercial buildings, data centres, hotels, industrial process, hospitals and residential dwellings.

# Mitsubishi Electric e-Series Modular Chiller Range

The e-Series Chiller and Heat Pump technology provides a unique approach, delivered to site in 150kW or 180kW modules. The range offers more environmentally-friendly solution which is efficient and cost-effective for both retrofit and new-build projects.

Instead of a large, single chiller, a number of smaller modules are connected together to provide the same capacity as a large, unitary machine with the added benefits of redundancy and efficiency.

## Air Sourced Chillers, Heat Pumps and 4-Pipes





## Water Sourced Chillers, Heat Pumps and 4-Pipes

#### NX2-W

R454B

Water sourced chillers with fixed speed compressors.



Heat Pump



#### EW-HT





Water sourced high temperature heat pumps with fixed speed compressors. Up to 78°C.

High Temperature Heat Pump



#### FX-W





Water sourced chillers with fixed speed screw compressors.

Chiller





### i-FX2-W



Water sourced chillers with inverter screw compressors.

Chiller





#### FOCS2 & FOCS3-W



Water sourced chillers with fixed speed screw compressors.

Chiller





#### TECS2-W



Water sourced chillers with magnetic bearing compressors.

Chiller



#### **TX & TX2-W**



Water sourced chillers with magnetic bearing compressors.

Chiller

Heat Pump



# Why Choose Mitsubishi Electric Chillers?

- ✓ Extensive equipment