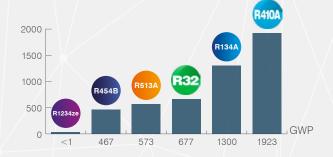

# Developing Technologies with Lower Global Warming Potential

While in the past focus was on reducing ODP values to 0, new regulations encourage a greater emphasis on reducing the level of GWP. Mitsubishi Electric is leading the way with the continued development of Chiller, Heat Pump and 4-Pipe Systems that utilise new-generation refrigerants – providing a range of solutions to help meet clients' sustainability goals.

### **Refrigerant GWP Value (AR5)**