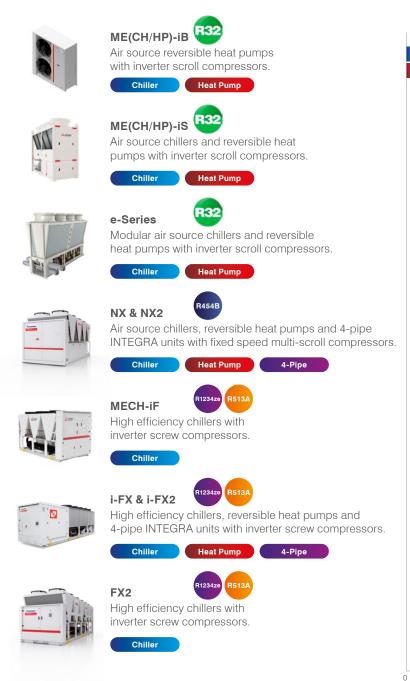

## Air Sourced Chillers, Heat Pumps and 4-Pipes

# Mitsubishi Electric e-Series Modular Chiller Range

The e-Series Chiller and Heat Pump technology provides a unique approach, delivered to site in 150kW or 180kW modules. The range offers more environmentally-friendly solution which is efficient and cost-effective for both retrofit and new-build projects.

Instead of a large, single chiller, a number of smaller modules are connected together to provide the same capacity as a large, unitary machine with the added benefits of redundancy and efficiency.