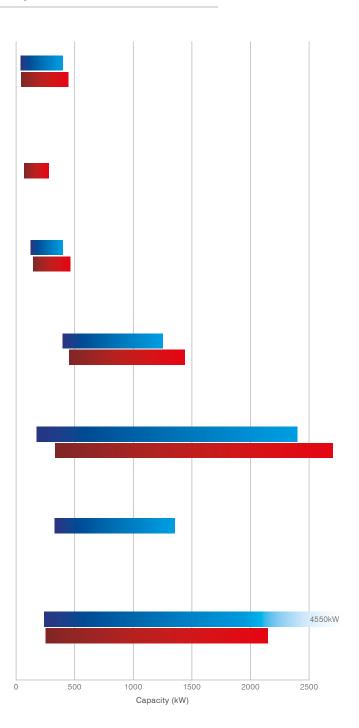

ns. Suitable for a wide variety of projects such as commercial buildings, data centres, hotels, industrial process, hospitals and residential dwellings.

### Mitsubishi Electric e-Series Modular Chiller Range

The e-Series Chiller and Heat Pump technology provides a unique approach, delivered to site in 150kW or 180kW modules. The range offers more environmentally-friendly solution which is efficient and cost-effective for both retrofit and new-build projects.

Instead of a large, single chiller, a number of smaller modules are connected together to provide the same capacity as a large, unitary machine with the added benefits of redundancy and efficiency.

### Air Sourced Chillers, Heat Pumps and 4-Pipes



200

800 1000 Capacity (kW)

### Water Sourced Chillers, Heat Pumps and 4-Pipes





## Why Choose Mitsubishi Electric Chillers?

- ✓ Extensive equipment programme
- ✓ Industry-leading technologies
- ✓ Exceptional efficiencies
- ✓ Commitment to product research and development
- ✓ Unique plant control solutions
- Refrigerants with low environmental impact
- Experienced pre and post-sales technical support

# Developing Technologies with Lower Global Warming Potential

While in the past focus was on reducing ODP values to 0, new regulations encourage a greater emphasis on reducing the level of GWP. Mitsubishi Electric is leading the way with the continued development of Chiller, Heat Pump and 4-Pipe Systems that utilise new-generation refrigerants – providing a range of solutions to help meet clients' sustainability goals.

#### **Refrigerant GWP Value (AR5)**





## Bla