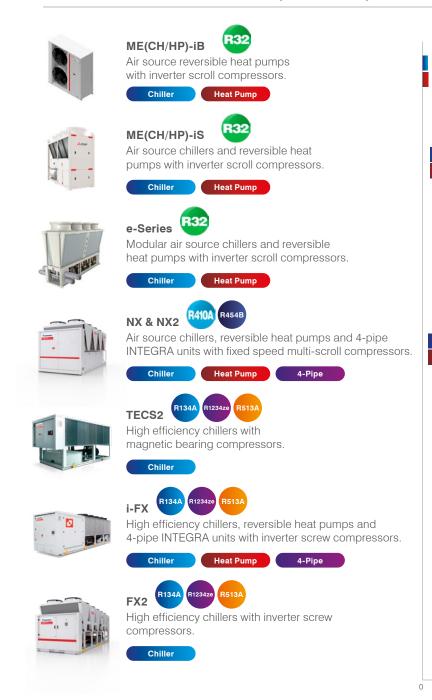

p, chiller and heat recovery solutions for comfort, process and IT cooling applications. Suitable for a wide variety of projects such as commercial buildings, data centres, hotels, industrial process, hospitals and residential dwellings.

### Mitsubishi Electric e-Series Modular Chiller Range

The e-Series Chiller and Heat Pump technology provides a unique approach, delivered to site in 150kW or 180kW modules. The range offers more environmentally-friendly solution which is efficient and cost-effective for both retrofit and new-build projects.

Instead of a large, single chiller, a number of smaller modules are connected together to provide the same capacity as a large, unitary machine with the added benefits of redundancy and efficiency.

### Air Sourced Chillers, Heat Pumps and 4-Pipes



200

800 1000 Capacity (kW)

### Water Sourced Chillers, Heat Pumps and 4-Pipes





## Why Choose Mitsubishi Electric Chillers?

- ✓ Extensive equipment programme
- ✓ Industry-leading technologies
- ✓ Exceptional efficiencies
- ✓ Commitment to product research and development
- ✓ Unique plant control solutions
- Refrigerants with low environmental impact
- Experienced pre and post-sales technical support

# Developing Technologies with Lower Global Warming Potential

While in the past focus was on reducing ODP values to 0, new regulations encourage a greater emphasis on reducing the level of GWP. Mitsubishi Electric is leading the way with the continued development of Chiller, Heat Pump and 4-Pipe Systems that utilise new-generation refrigerants – providing a range of solutions to help