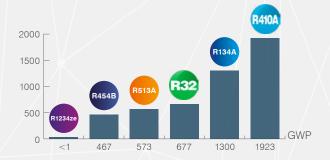

# Developing Technologies with Lower Global Warming Potential

While in the past focus was on reducing ODP values to 0, new regulations encourage a greater emphasis on reducing the level of GWP. Mitsubishi Electric is leading the way with the continued development of Chiller, Heat Pump and 4-Pipe Systems that utilise new-generation refrigerants – providing a range of solutions to help meet clients' sustainability goals.

#### **Refrigerant GWP Value (AR5)**