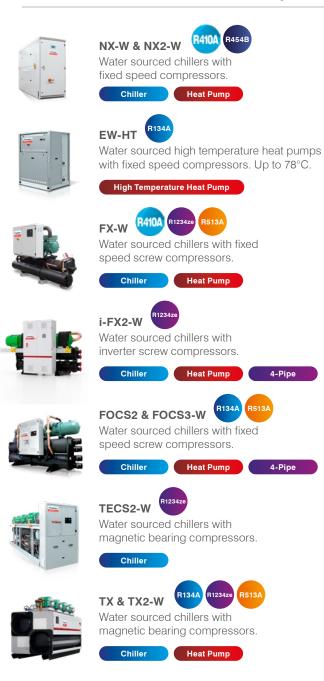

ions. Suitable for a wide variety of projects such as commercial buildings, data centres, hotels, industrial process, hospitals and residential dwellings.

### Mitsubishi Electric e-Series Modular Chiller Range

The e-Series Chiller and Heat Pump technology provides a unique approach, delivered to site in 150kW or 180kW modules. The range offers more environmentally-friendly solution which is efficient and cost-effective for both retrofit and new-build projects.

Instead of a large, single chiller, a number of smaller modules are connected together to provide the same capacity as a large, unitary machine with the added benefits of redundancy and efficiency.

### Air Sourced Chillers, Heat Pumps and 4-Pipes



200

800 1000 Capacity (kW)

### Water Sourced Chillers, Heat Pumps and 4-Pipes





## Why Choose Mitsubishi Electric Chillers?

- ✓ Extensive equipment programme
- ✓ Industry-leading technologies
- ✓ Exceptional efficiencies
- ✓ Commitment to product research and development
- ✓ Unique plant control solutions
- Refrigerants with low environmental impact
- Experienced pre and post-sales technical support

# Developing Technologies with Lower Global Warming Potential

While in the past focus was on reducing ODP values to 0, new regulations encourage a greater emphasis on reducing the level of GWP. Mitsubishi Electric is leading the way with the continued development of Chiller, Heat Pump and 4-Pipe Systems that utilise new-generation refrigerants – providing a range of solutions to help meet clients' sustainability goals.

#### **Refrigerant GWP Value (AR5)**





## B