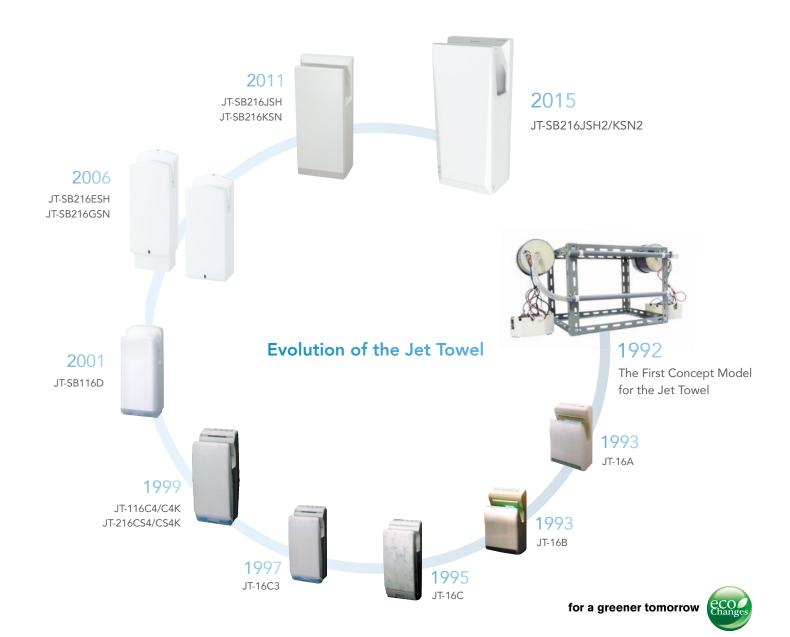

### Mitsubishi Electric is the original inventor and pioneer of the modern high-speed hand dryer since 1993.

In 1992, new advances in compact DC brushless motor technology were developed at the Nakatsugawa Works, a Mitsubishi Electric factory located in Central Japan. While thinking of applications for the new motor, engineers came up with the novel idea of using high-powered jets of air to

rapidly blow water off of the hands instead of relying on evaporation like conventional electric dryers. As a result, the Jet Towel was officially released in 1993 and hand drying has not been the same ever since.