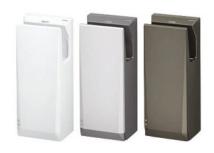

#### **Model Line Up**

New 9th generation dual-nozzle flagship model

#### **Jet Towel Slim**

with heater

JT-SB216JSH2 White / Silver / Grev

w/o heater

JT-SB216KSN2 White

Compact but powerful, with a protective metal cover