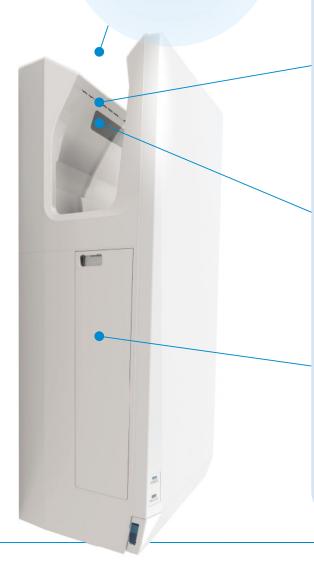

#### Separated Air Intake Hygienic design

The air intake duct is located separately from the water drainage duct to prevent the intake of water.

\*Jet Towel Slim series hand dryer; Released in November, 1993; Based on in-house research