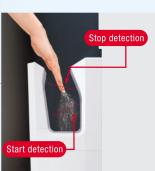

#### **Upper and Lower Sensor Operation**

#### Comfortable use

Two sensors automatically detect the insertion and withdrawal of hands for smooth and reliable hands-free operation.

\*Jet Towel Slim series hand dryer; Released in February, 1993; Based on in-house research