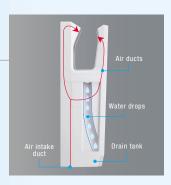

#### Separated Air Intake Hygienic design

The air intake duct is located separately from the water drainage duct to prevent the intake of water.

\*Jet Towel Slim series hand dryer; Released in November, 1993; Based on in-house research