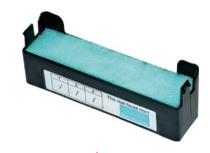

#### **Upgrade with Optional Antibacterial Filters**

For an added layer of protection, Mitsubishi Electric Jet Towels can be fitted with an antibacterial air filter that captures dust and bacteria while maintaining optimal airflow. No tools are needed for installation or replacement, simplifying maintenance.