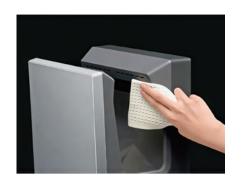

#### Easy to Clean with Alcohol-Based Disinfectants\*

Mitsubishi Electric Jet Towels are made from durable, high-grade plastic that can be safely cleaned with ethanol-based disinfectants (up to 83% concentration). This enables regular sanitising without compromising the dryer's integrity, ideal for healthcare and high-traffic settings.