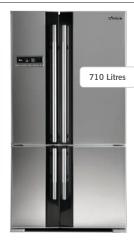

## Designed for Large Living

At an impressive 650 and 710 litres, the L4 Grande Range is designed for larger living. With an internal width of 800mm this refrigerator provides you with maximum storage capacity for grocery types of any size, ensuring you will never be caught short of space.

# Model range

Stainless Steel Diamond Black

MR-L650EH 950W x 764D x 1700H mm 805D including handles

Pearl White (650L only)\* Stainless Steel Diamond Black