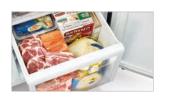

#### 10. Freezer Cases

The L4 Grande features a large, medium and two smaller storage compartments for frozen foods. This ensures you have an easy to use organised freezer.