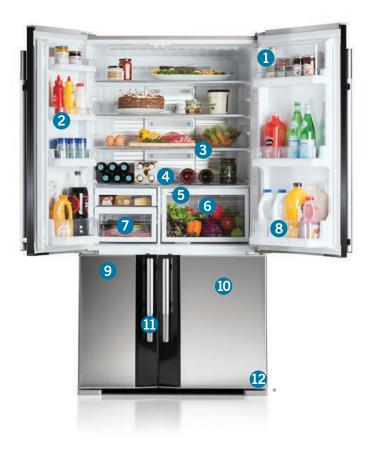

# 1. Capsule Case

For convenient and secure storage of smaller items.

#### 2. Adjustable Pockets

Storage is simple with adjustable door pockets, which can change in size to suit the item you're storing.

## 3. Tempered Glass Shelves

Heat resistant, easy to clean, and adjustable to allow for customisation - these shelves have been built to withstand up to 100 kilograms of weight.

#### 4. LED Lighting

The energy efficient LED lighting will illuminate your refrigerator up to 50 times longer than an average refrigerator light bulb.

### 5. Humidity Case

Adjustable Humidity Control allows for customisation of the humidity case to create the ideal environment for fruit and vegetables, ensuring freshness.

#### 6. Vitalight

The unique LED lighting system is designed to slow down the wilting process and maintain vitamin and anti-oxidant levels for longer.

#### 7. Utility Cases

The utility case is perfect for separating dairy products, fresh fish or meat, and chilling drinks.

#### 8. Large Bottle Pockets

The door pocket features large bottle pockets for convenient storage of drinks and condiments.

#### 10. Freezer Cases

The L4 Grande features a large, medium and two smaller storage compartments for frozen foods. This ensures you have an easy to use organised freezer.

#### 11. Ergonomic Design

Stylish aluminum handles provide space for a comfortable grip.