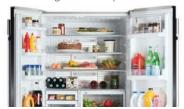

## Designed for Large Living

At an impressive 650 and 710 litres, the L4 Grande Range is designed for larger living. With an internal width of 800mm this refrigerator provides you with maximum storage capacity for grocery types of any size, ensuring you will never be caught short of space.

A French Door Design also allows for significantly more usable space when compared to a side-by-side fridge, particularly for bulkier items such as wide platters.