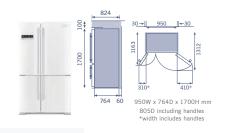

# Model range

Stainless Steel Diamond Black

MR-L650EH 950W x 764D x 1700H mm 805D including handles

Pearl White (650L only)\* Stainless Steel Diamond Black