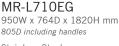

# Model range

Stainless Steel Diamond Black

MR-L650EH 950W x 764D x 1700H mm 805D including handles

Pearl White (650L only)\* Stainless Steel Diamond Black