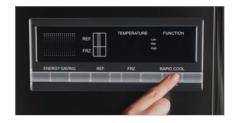

#### LED Control Panel

The L4 Grande Range features smart operation modes including Rapid Cool and Eco Mode - an energy saving setting which maintains an even desired temperature.