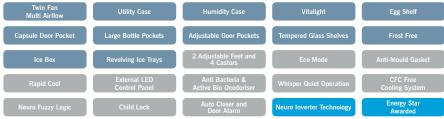

#### All Features: MR-L710EG and MR-L650EH

\*MR-L650EH Pearl White available at selected retailers only.

# 1. Capsule Case

For convenient and secure storage of smaller items.

#### 2. Adjustable Pockets

Storage is simple with adjustable door pockets, which can change in size to suit the item you're storing.

## 3. Tempered Glass Shelves

Heat resistant, easy to clean, and adjustable to allow for customisation - these shelves have been built to withstand up to 100 kilograms of weight.

#### 4. LED Lighting

The energy efficient LED lighting will illuminate your refrigerator up to 50 times longer than an average refrigerator light bulb.

### 5. Humidity Case

Adjustable Humidity Control allows for customisation of the humidity case to create the ideal environment for fruit and vegetables, ensuring freshness.

#### 6. Vitalight

The unique LED lighting system is designed to slow down the wilting process and maintain vitamin and anti-oxidant levels for longer.

#### 7. Utility Cases

The utility case is perfect for separating dairy products, fresh fish or meat, and chilling drinks.

#### 8. Large Bottle Pockets

The door pocket features large bottle pockets for convenient storage of drinks and condiments.

#### Three Revolving Ice Trays

Three revolving trays release ice cubes into the ice box with a simple twist.

#### 10. Freezer Cases

The L4 Grande features a large, medium and two smaller storage compartments for frozen foods. This ensures you have an easy to use organised freezer.

#### 11. Ergonomic Design

Stylish aluminum handles provide space for a comfortable grip.

#### 12. Twin Fan Multi Airflow

Twin ventilator fans blow and circulate air at various levels throughout the refrigerator and freezer compartments. This allows for even cooling distribution and keeps food fresher for longer.