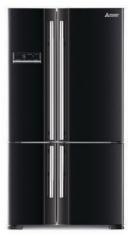

# L4-Grande

The L4 Grande Range features an ergonomic four door layout designed to reflect the most frequently used fridge spaces. This is combined with a two tone finish to create a user friendly refrigerator with a stylish exterior design.

# Model range

Stainless Steel Diamond Black

MR-L650EH 950W x 764D x 1700H mm 805D including handles

Pearl White (650L only)\* Stainless Steel Diamond Black