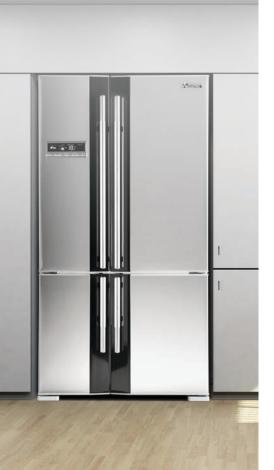

# L4-Grande

The L4 Grande Range features an ergonomic four door layout designed to reflect the most frequently used fridge spaces. This is combined with a two tone finish to create a user friendly refrigerator with a stylish exterior design.

# Model range

Stainless Steel Diamond Black

MR-L650EH 950W x 764D x 1700H mm 805D including handles

Pearl White (650L only)\* Stainless Steel Diamond Black