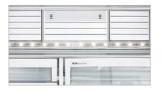

# L4-Grande

The L4 Grande Range features an ergonomic four door layout designed to reflect the most frequently used fridge spaces. This is combined with a two tone finish to create a user friendly refrigerator with a stylish exterior design.

# Model range

Stainless Steel Diamond Black

MR-L650EH 950W x 764D x 1700H mm 805D including handles

Pearl White (650L only)\* Stainless Steel Diamond Black