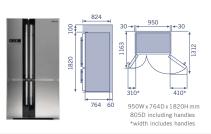

# Model range

Stainless Steel Diamond Black

MR-L650EH 950W x 764D x 1700H mm 805D including handles

Pearl White (650L only)\* Stainless Steel Diamond Black