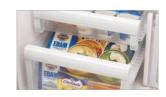

#### 10. Freezer Cases

The L4 Grande features a large, medium and two smaller storage compartments for frozen foods. This ensures you have an easy to use organised freezer.