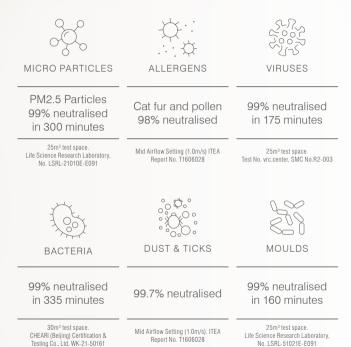

### **Highly Effective Filtration**

Independent test results confirm that the Plasma Quad Connect Filtration System achieves extremely high reduction results in the removal of allergen, mould, bacteria and virus particles in the room.

This provides the ultimate peace of mind and ensures a healthier and cleaner living environment.