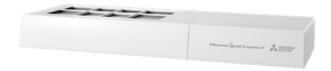

### MAC-100FT-E

Dimensions (WxDxH): 500x168x56mm

Weight: 1.6 kg

Power Consumption: 4 W