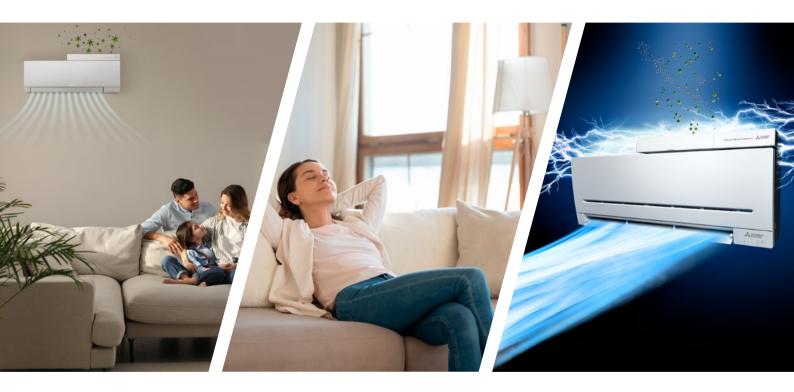

# **Introducing the Plasma Quad Connect Air Filtration System**

A new optional high wall accessory, featuring high-performance two stage plasma technology. This advanced filtration system works to clean away smells, dust, mould and other common household allergens, making it an ideal addition for asthma and allergy sufferers.

## Cleaner, Healthier Air with Two Stage Plasma Filter

The Plasma Quad Connect is designed to work like an electrical curtain, using an advanced two-stage process which first makes plasma that breaks down air pollutants and then creates an electrical discharge that neutralises even microscopic particles in the air.