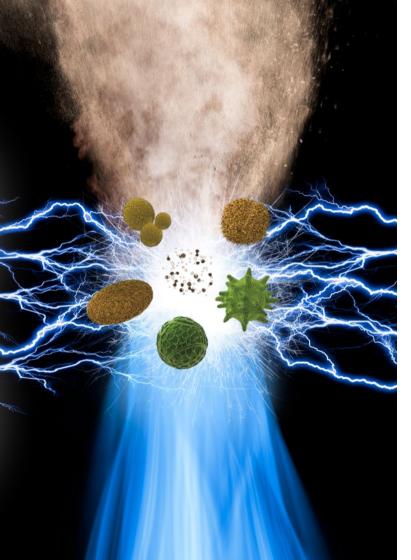

## Cleaner, Healthier Air with Two Stage Plasma Filter

The Plasma Quad Connect is designed to work like an electrical curtain, using an advanced two-stage process which first makes plasma that breaks down air pollutants and then creates an electrical discharge that neutralises even microscopic particles in the air.

In fact, it can even capture particles as small as PM2.5, that's 20 times smaller than the width of a human hair! Unseen to the human eye, these microscopic particles can easily penetrate deep into our lungs and even our bloodstream.