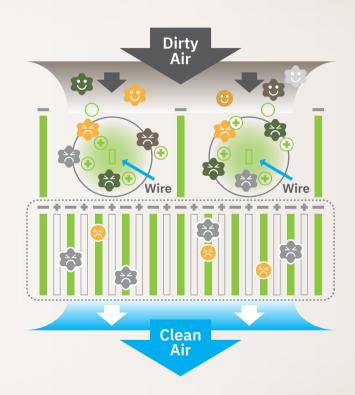

## Cleaner, Healthier Air with Two Stage Plasma Filter

The Plasma Quad Connect is designed to work like an electrical curtain, using an advanced two-stage process which first makes plasma that breaks down air pollutants and then creates an electrical discharge that neutralises even microscopic particles in the air.

In fact, it can even capture particles as small as PM2.5, that's 20 times smaller than the width of a human hair! Unseen to the human eye, these microscopic particles can easily penetrate deep into our lungs and even our bloodstream.